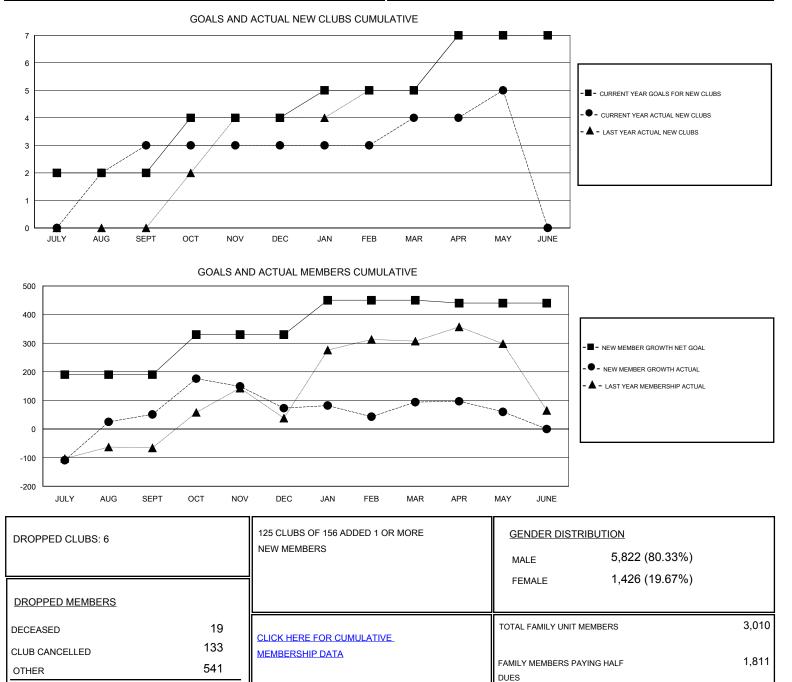

## GMT: ER GURUNATHAN

| LOCATION I | NDIA |
|------------|------|
|------------|------|

| Clubs                 |               |           | Members       |                       |                                                                |                                                              |                                                    |
|-----------------------|---------------|-----------|---------------|-----------------------|----------------------------------------------------------------|--------------------------------------------------------------|----------------------------------------------------|
| RESULTS FOR 2016-2017 |               |           |               | RESULTS FOR 2016-2017 |                                                                |                                                              |                                                    |
| QUARTER               | NEW CLUB GOAL | NEW CLUBS | DROPPED CLUBS | QUARTER               | NEW MEMBER GROWTH<br>NET GOAL (not reinstated<br>or transfers) | NEW MEMBER<br>GROWTH ACTUAL (not<br>reinstated or transfers) | DROPPED<br>MEMBERS ACTUAL<br>(including transfers) |
| JULY/AUG/SEPT         | 2             | 3         | 1             | JULY/AUG/SEPT         | 190                                                            | 315                                                          | 264                                                |
| OCT/NOV/DEC           | 2             | 0         | 2             | OCT/NOV/DEC           | 140                                                            | 210                                                          | 188                                                |
| JAN/FEB/MAR           | 1             | 1         | 3             | JAN/FEB/MAR           | 120                                                            | 160                                                          | 139                                                |
| APR/MAY/JUNE          | 2             | 1         | 0             | APR/MAY/JUNE          | -10                                                            | 68                                                           | 102                                                |